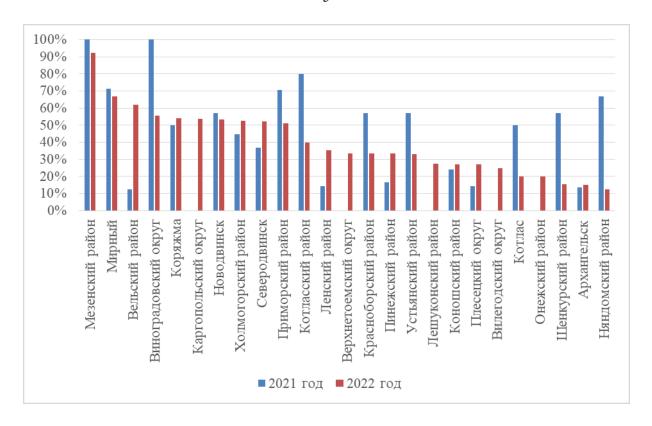

2. Удовлетворенность населения качеством автомобильных дорог, процент от числа опрошенных

| Муниципальное образование | 2021 год | 2022 год |
|---------------------------|----------|----------|
| Архангельск               | 7,6%     | 23,1%    |
| Коряжма                   | 20,0%    | 54,7%    |
| Котлас                    | 40,0%    | 10,0%    |
| Мирный                    | 42,9%*   | 69,4%    |
| Новая Земля               | 100,0%*  | 100,0%*  |
| Новодвинск                | 57,1%*   | 58,1%    |
| Северодвинск              | 32,8%    | 41,2%    |

| Вельский муниципальный район       | 7,8%    | 41,3%  |
|------------------------------------|---------|--------|
| Верхнетоемский муниципальный округ | 0,0%*   | 19,4%  |
| Вилегодский муниципальный округ    | 50,0%*  | 75,0%* |
| Виноградовский муниципальный округ | 100,0%* | 42,9%  |
| Каргопольский муниципальный округ  | 0,0%*   | 22,0%  |
| Коношский муниципальный район      | 0,0%    | 4,5%   |
| Котласский муниципальный район     | 60,0%   | 40,0%* |
| Красноборский муниципальный район  | 28,6%*  | 0,0%*  |
| Ленский муниципальный район        | 14,3%*  | 12,7%  |
| Лешуконский муниципальный район    | 0,0%*   | 18,2%  |
| Мезенский муниципальный район      | 100,0%* | 23,1%  |
| Няндомский муниципальный район     | 33,3%*  | 25,0%* |
| Онежский муниципальный район       | 0,0%*   | 0,0%*  |
| Пинежский муниципальный район      | 33,3%*  | 33,3%* |
| Плесецкий муниципальный округ      | 28,6%*  | 23,1%  |
| Приморский муниципальный район     | 60,2%   | 65,3%  |
| Устьянский муниципальный район     | 14,3%*  | 48,6%  |
| Холмогорский муниципальный район   | 29,4%   | 61,9%  |
| Шенкурский муниципальный район     | 71,4%*  | 30,8%  |
| Среднее значение                   | 35,8%   | 36,3%  |

Средний показатель уровня удовлетворенности качеством автомобильных дорог в целом по Архангельской области составляет 36,3%. Этот показатель не претерпел больших изменений в сравнении с предшествующим годом (увеличение в 2022 году на 0,5 п.п.).

Максимальную удовлетворенность демонстрируют респонденты из следующих районов и населенных пунктов: Вилегодский округ\*, Приморский и Холмогорский районы, Мирный (75-62% довольных).

На нижних строках таблицы расположились Коношский, Красноборский\* и Онежский\* районы, город Котлас (менее 10% довольных).

Основные проблемы качества автомобильных дорог, выделяемые респондентами, это — плохое состояние дорожного полотна (64,9%) и отсутствие асфальтового покрытия у большинства автомобильных дорог (33%).

3. Удовлетворенность населения уровнем организации теплоснабжения, процент от числа опрошенных