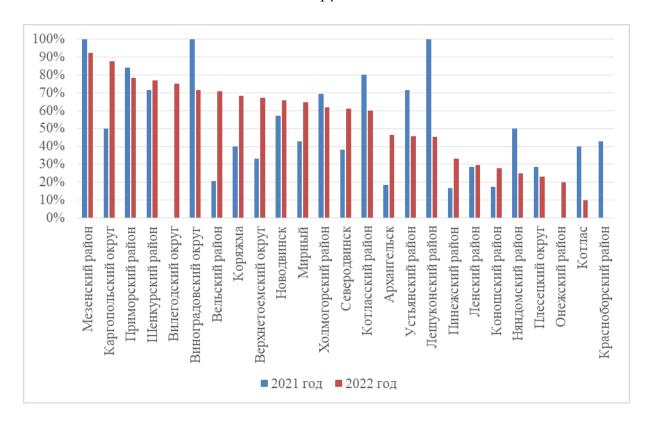

5. Удовлетворенность населения уровнем организации электроснабжения, процент от числа опрошенных

| Муниципальное образование          | 2021 год | 2022 год |
|------------------------------------|----------|----------|
| Архангельск                        | 68,1%    | 81,7%    |
| Коряжма                            | 80,0%    | 86,2%    |
| Котлас                             | 90,0%    | 80,0%    |
| Мирный                             | 71,4%*   | 89,0%    |
| Новая Земля                        | 100,0%*  | 100,0%*  |
| Новодвинск                         | 100,0%*  | 94,3%    |
| Северодвинск                       | 81,8%    | 83,9%    |
| Вельский муниципальный район       | 69,5%    | 76,5%    |
| Верхнетоемский муниципальный округ | 50,0%*   | 56,8%    |
| Вилегодский муниципальный округ    | 50,0%*   | 75,0%*   |
| Виноградовский муниципальный округ | 100,0%*  | 67,1%    |
| Каргопольский муниципальный округ  | 100,0%*  | 63,4%    |
| Коношский муниципальный район      | 55,2%    | 44,6%    |
| Котласский муниципальный район     | 80,0%    | 80,0%*   |
| Красноборский муниципальный район  | 57,1%*   | 0,0%*    |
| Ленский муниципальный район        | 85,7%*   | 46,5%    |
| Лешуконский муниципальный район    | 0,0%*    | 90,9%    |
| Мезенский муниципальный район      | 100,0%*  | 61,5%    |
| Няндомский муниципальный район     | 83,3%*   | 37,5%*   |
| Онежский муниципальный район       | 33,3%*   | 40,0%*   |
| Пинежский муниципальный район      | 66,7%*   | 50,0%*   |
| Плесецкий муниципальный округ      | 28,6%*   | 50,0%    |
| Приморский муниципальный район     | 84,1%    | 79,0%    |
| Устьянский муниципальный район     | 100,0%*  | 64,6%    |
| Холмогорский муниципальный район   | 73,9%    | 71,4%    |
| Шенкурский муниципальный район     | 71,4%*   | 69,2%    |
| Среднее значение                   | 72,3%    | 66,9%    |

Средний показатель уровня организации электроснабжения я в целом по Архангельской области составляет 66,9%. Этот показатель уменьшился на 5,4 п.п. в сравнении с предшествующим годом.

Максимальную удовлетворенность демонстрируют респонденты из следующих районов и населенных пунктов: город Новодвинск и Лешуконский район (более 90% довольных).

Основные проблемы в сфере организации электроснабжения, выделяемые респондентами, это — высокая и ежегодно растущая стоимость электроснабжения (71,7%) и частые перебои электроснабжения (16,8%).

6. Удовлетворенность населения уровнем организации газоснабжения, процент от числа опрошенных