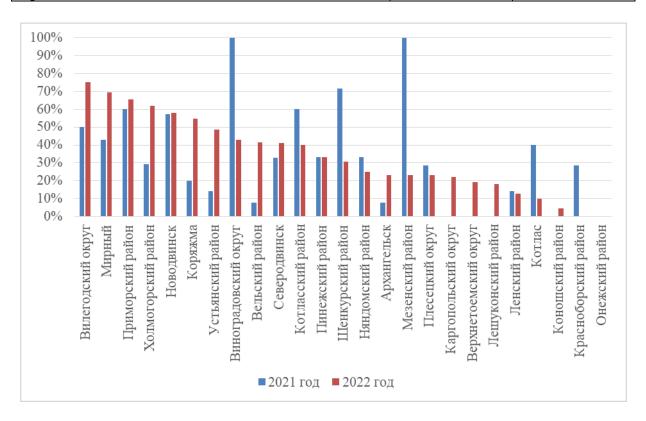

4. Удовлетворенность населения уровнем организации водоснабжения (водоотведения), процент от числа опрошенных

| Муниципальное образование    | 2021 год | 2022 год |
|------------------------------|----------|----------|
| Архангельск                  | 38,7%    | 57,6%    |
| Коряжма                      | 60,0%    | 79,6%    |
| Котлас                       | 50,0%    | 50,0%    |
| Мирный                       | 71,4%*   | 79,0%    |
| Новая Земля                  | 100,0%*  | 100,0%*  |
| Новодвинск                   | 100,0%*  | 83,8%    |
| Северодвинск                 | 67,0%    | 74,2%    |
| Вельский муниципальный район | 29,4%    | 65,0%    |

| Верхнетоемский муниципальный округ | 16,7%*  | 53,6%   |
|------------------------------------|---------|---------|
| Вилегодский муниципальный округ    | 50,0%*  | 50,0%*  |
| Виноградовский муниципальный округ | 100,0%* | 30,7%   |
| Каргопольский муниципальный округ  | 0,0%*   | 46,3%   |
| Коношский муниципальный район      | 10,3%   | 25,4%   |
| Котласский муниципальный район     | 70,0%   | 60,0%*  |
| Красноборский муниципальный район  | 14,3%*  | 0,0%*   |
| Ленский муниципальный район        | 42,9%*  | 28,2%   |
| Лешуконский муниципальный район    | 0,0%*   | 81,8%   |
| Мезенский муниципальный район      | 100,0%* | 30,8%   |
| Няндомский муниципальный район     | 66,7%*  | 37,5%*  |
| Онежский муниципальный район       | 66,7%*  | 100,0%* |
| Пинежский муниципальный район      | 66,7%*  | 50,0%*  |
| Плесецкий муниципальный округ      | 28,6%*  | 46,2%   |
| Приморский муниципальный район     | 58,0%   | 55,7%   |
| Устьянский муниципальный район     | 42,9%*  | 52,6%   |
| Холмогорский муниципальный район   | 39,1%   | 42,9%   |
| Шенкурский муниципальный район     | 42,9%*  | 38,5%   |
| Среднее значение                   | 51,2%   | 54,6%   |

Средний показатель уровня организации водоснабжения (водоотведения) в целом по Архангельской области составляет 54,6%. Этот показатель увеличился на 3,4 п.п. по сравнению с 2021 годом.

Максимальную удовлетворенность демонстрируют респонденты из следующих районов и населенных пунктов: Онежский\* и Лешуконский районы, город Новодвинск (более 80% довольных).

Основные проблемы организации водоснабжения (водоотведения), выделяемые респондентами, это – высокая и ежегодно растущая стоимость

водоснабжения, водоотведения (49,3%), поставляемые ресурсы не соответствуют установленным нормативам (22,6%) и частые перебои в водоснабжении (15,2%).