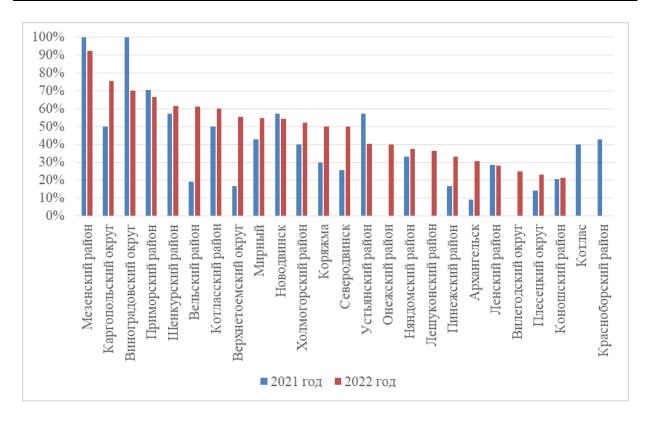

## 7. Удовлетворенность населения деятельностью главы муниципального образования, процент от числа опрошенных

| Муниципальное образование          | 2021 год | 2022 год |
|------------------------------------|----------|----------|
| Архангельск                        | 18,5%    | 46,4%    |
| Коряжма                            | 40,0%    | 68,4%    |
| Котлас                             | 40,0%    | 10,0%    |
| Мирный                             | 42,9%*   | 64,8%    |
| Новая Земля                        | 100,0%*  | 100,0%*  |
| Новодвинск                         | 57,1%*   | 65,7%    |
| Северодвинск                       | 38,3%    | 61,1%    |
| Вельский муниципальный район       | 20,7%    | 70,8%    |
| Верхнетоемский муниципальный округ | 33,3%*   | 67,1%    |
| Вилегодский муниципальный округ    | 0,0%*    | 75,0%*   |
| Виноградовский муниципальный округ | 100,0%*  | 71,4%    |
| Каргопольский муниципальный округ  | 50,0%*   | 87,8%    |
| Коношский муниципальный район      | 17,2%    | 27,7%    |
| Котласский муниципальный район     | 80,0%    | 60,0%*   |
| Красноборский муниципальный район  | 42,9%*   | 0,0%*    |
| Ленский муниципальный район        | 28,6%*   | 29,6%    |
| Лешуконский муниципальный район    | 100,0%*  | 45,5%    |
| Мезенский муниципальный район      | 100,0%*  | 92,3%    |
| Няндомский муниципальный район     | 50,0%*   | 25,0%*   |
| Онежский муниципальный район       | 0,0%*    | 20,0%*   |
| Пинежский муниципальный район      | 16,7%*   | 33,3%*   |
| Плесецкий муниципальный округ      | 28,6%*   | 23,1%    |
| Приморский муниципальный район     | 84,1%    | 78,4%    |
| Устьянский муниципальный район     | 71,4%*   | 45,7%    |
| Холмогорский муниципальный район   | 69,6%    | 61,9%    |
| Шенкурский муниципальный район     | 71,4%*   | 76,9%    |
| Среднее значение                   | 50,0%    | 54,1%    |

Средний показатель деятельности главы муниципального образования в целом по Архангельской области составляет 54,1%. Показатель увеличился на 4,1 п.п. в сравнении с предыдущим годом.

Максимальную удовлетворенность демонстрируют респонденты районов населенных пунктов: Мезенский следующих район ИЗ И и Каргопольский округ (более 80% довольных). На нижних строках таблицы Красноборский район\* расположились и город Котлас (менее довольных).