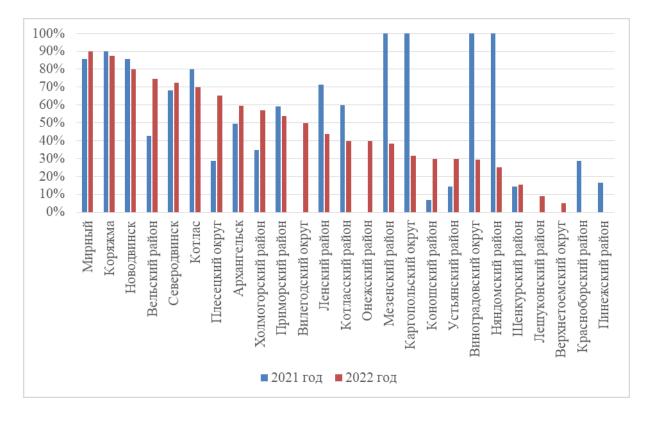

4. Удовлетворенность населения уровнем организации водоснабжения (водоотведения), процент от числа опрошенных

| Муниципальное образование    | 2021 год | 2022 год |
|------------------------------|----------|----------|
| Архангельск                  | 38,7%    | 57,6%    |
| Коряжма                      | 60,0%    | 79,6%    |
| Котлас                       | 50,0%    | 50,0%    |
| Мирный                       | 71,4%*   | 79,0%    |
| Новая Земля                  | 100,0%*  | 100,0%*  |
| Новодвинск                   | 100,0%*  | 83,8%    |
| Северодвинск                 | 67,0%    | 74,2%    |
| Вельский муниципальный район | 29,4%    | 65,0%    |

| Верхнетоемский муниципальный округ | 16,7%*  | 53,6%   |
|------------------------------------|---------|---------|
| Вилегодский муниципальный округ    | 50,0%*  | 50,0%*  |
| Виноградовский муниципальный округ | 100,0%* | 30,7%   |
| Каргопольский муниципальный округ  | 0,0%*   | 46,3%   |
| Коношский муниципальный район      | 10,3%   | 25,4%   |
| Котласский муниципальный район     | 70,0%   | 60,0%*  |
| Красноборский муниципальный район  | 14,3%*  | 0,0%*   |
| Ленский муниципальный район        | 42,9%*  | 28,2%   |
| Лешуконский муниципальный район    | 0,0%*   | 81,8%   |
| Мезенский муниципальный район      | 100,0%* | 30,8%   |
| Няндомский муниципальный район     | 66,7%*  | 37,5%*  |
| Онежский муниципальный район       | 66,7%*  | 100,0%* |
| Пинежский муниципальный район      | 66,7%*  | 50,0%*  |
| Плесецкий муниципальный округ      | 28,6%*  | 46,2%   |
| Приморский муниципальный район     | 58,0%   | 55,7%   |
| Устьянский муниципальный район     | 42,9%*  | 52,6%   |
| Холмогорский муниципальный район   | 39,1%   | 42,9%   |
| Шенкурский муниципальный район     | 42,9%*  | 38,5%   |
| Среднее значение                   | 51,2%   | 54,6%   |

Средний показатель уровня организации водоснабжения (водоотведения) в целом по Архангельской области составляет 54,6%. Этот показатель увеличился на 3,4 п.п. по сравнению с 2021 годом.

Максимальную удовлетворенность демонстрируют респонденты из следующих районов и населенных пунктов: Онежский\* и Лешуконский районы, город Новодвинск (более 80% довольных).

Основные проблемы организации водоснабжения (водоотведения), выделяемые респондентами, это – высокая и ежегодно растущая стоимость

водоснабжения, водоотведения (49,3%), поставляемые ресурсы не соответствуют установленным нормативам (22,6%) и частые перебои в водоснабжении (15,2%).