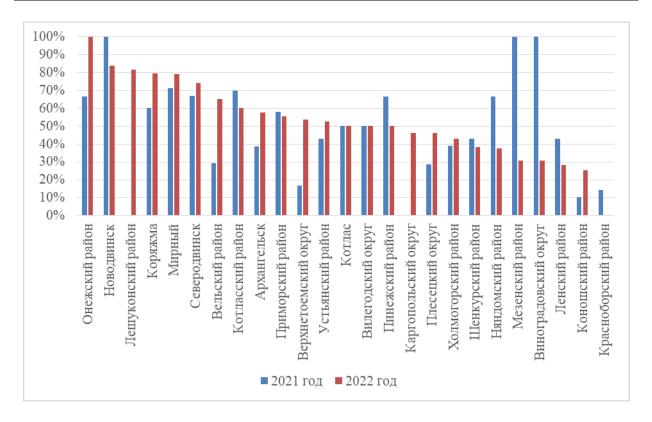

2. Удовлетворенность населения качеством автомобильных дорог, процент от числа опрошенных

| Муниципальное образование | 2021 год | 2022 год |
|---------------------------|----------|----------|
| Архангельск               | 7,6%     | 23,1%    |
| Коряжма                   | 20,0%    | 54,7%    |
| Котлас                    | 40,0%    | 10,0%    |
| Мирный                    | 42,9%*   | 69,4%    |
| Новая Земля               | 100,0%*  | 100,0%*  |
| Новодвинск                | 57,1%*   | 58,1%    |
| Северодвинск              | 32,8%    | 41,2%    |

| Вельский муниципальный район       | 7,8%    | 41,3%  |
|------------------------------------|---------|--------|
| Верхнетоемский муниципальный округ | 0,0%*   | 19,4%  |
| Вилегодский муниципальный округ    | 50,0%*  | 75,0%* |
| Виноградовский муниципальный округ | 100,0%* | 42,9%  |
| Каргопольский муниципальный округ  | 0,0%*   | 22,0%  |
| Коношский муниципальный район      | 0,0%    | 4,5%   |
| Котласский муниципальный район     | 60,0%   | 40,0%* |
| Красноборский муниципальный район  | 28,6%*  | 0,0%*  |
| Ленский муниципальный район        | 14,3%*  | 12,7%  |
| Лешуконский муниципальный район    | 0,0%*   | 18,2%  |
| Мезенский муниципальный район      | 100,0%* | 23,1%  |
| Няндомский муниципальный район     | 33,3%*  | 25,0%* |
| Онежский муниципальный район       | 0,0%*   | 0,0%*  |
| Пинежский муниципальный район      | 33,3%*  | 33,3%* |
| Плесецкий муниципальный округ      | 28,6%*  | 23,1%  |
| Приморский муниципальный район     | 60,2%   | 65,3%  |
| Устьянский муниципальный район     | 14,3%*  | 48,6%  |
| Холмогорский муниципальный район   | 29,4%   | 61,9%  |
| Шенкурский муниципальный район     | 71,4%*  | 30,8%  |
| Среднее значение                   | 35,8%   | 36,3%  |

Средний показатель уровня удовлетворенности качеством автомобильных дорог в целом по Архангельской области составляет 36,3%. Этот показатель не претерпел больших изменений в сравнении с предшествующим годом (увеличение в 2022 году на 0,5 п.п.).

Максимальную удовлетворенность демонстрируют респонденты из следующих районов и населенных пунктов: Вилегодский округ\*, Приморский и Холмогорский районы, Мирный (75-62% довольных).

На нижних строках таблицы расположились Коношский, Красноборский\* и Онежский\* районы, город Котлас (менее 10% довольных).

Основные проблемы качества автомобильных дорог, выделяемые респондентами, это — плохое состояние дорожного полотна (64,9%) и отсутствие асфальтового покрытия у большинства автомобильных дорог (33%).

3. Удовлетворенность населения уровнем организации теплоснабжения, процент от числа опрошенных