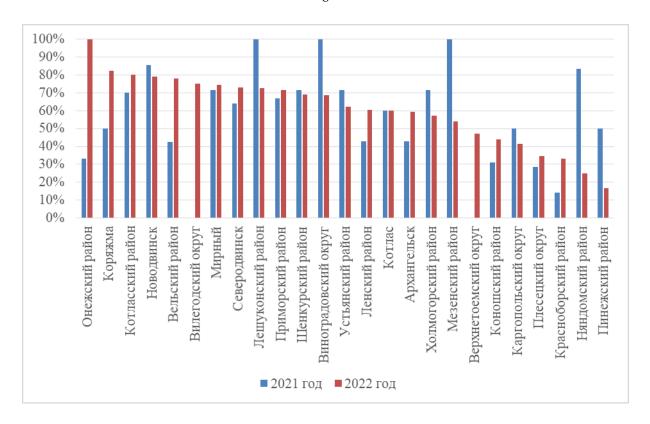

5. Удовлетворенность населения уровнем организации электроснабжения, процент от числа опрошенных

| Муниципальное образование          | 2021 год | 2022 год |
|------------------------------------|----------|----------|
| Архангельск                        | 68,1%    | 81,7%    |
| Коряжма                            | 80,0%    | 86,2%    |
| Котлас                             | 90,0%    | 80,0%    |
| Мирный                             | 71,4%*   | 89,0%    |
| Новая Земля                        | 100,0%*  | 100,0%*  |
| Новодвинск                         | 100,0%*  | 94,3%    |
| Северодвинск                       | 81,8%    | 83,9%    |
| Вельский муниципальный район       | 69,5%    | 76,5%    |
| Верхнетоемский муниципальный округ | 50,0%*   | 56,8%    |
| Вилегодский муниципальный округ    | 50,0%*   | 75,0%*   |
| Виноградовский муниципальный округ | 100,0%*  | 67,1%    |
| Каргопольский муниципальный округ  | 100,0%*  | 63,4%    |
| Коношский муниципальный район      | 55,2%    | 44,6%    |
| Котласский муниципальный район     | 80,0%    | 80,0%*   |
| Красноборский муниципальный район  | 57,1%*   | 0,0%*    |
| Ленский муниципальный район        | 85,7%*   | 46,5%    |
| Лешуконский муниципальный район    | 0,0%*    | 90,9%    |
| Мезенский муниципальный район      | 100,0%*  | 61,5%    |
| Няндомский муниципальный район     | 83,3%*   | 37,5%*   |
| Онежский муниципальный район       | 33,3%*   | 40,0%*   |
| Пинежский муниципальный район      | 66,7%*   | 50,0%*   |
| Плесецкий муниципальный округ      | 28,6%*   | 50,0%    |
| Приморский муниципальный район     | 84,1%    | 79,0%    |
| Устьянский муниципальный район     | 100,0%*  | 64,6%    |
| Холмогорский муниципальный район   | 73,9%    | 71,4%    |
| Шенкурский муниципальный район     | 71,4%*   | 69,2%    |
| Среднее значение                   | 72,3%    | 66,9%    |

Средний показатель уровня организации электроснабжения я в целом по Архангельской области составляет 66,9%. Этот показатель уменьшился на 5,4 п.п. в сравнении с предшествующим годом.

Максимальную удовлетворенность демонстрируют респонденты из следующих районов и населенных пунктов: город Новодвинск и Лешуконский район (более 90% довольных).

Основные проблемы в сфере организации электроснабжения, выделяемые респондентами, это — высокая и ежегодно растущая стоимость электроснабжения (71,7%) и частые перебои электроснабжения (16,8%).

6. Удовлетворенность населения уровнем организации газоснабжения, процент от числа опрошенных