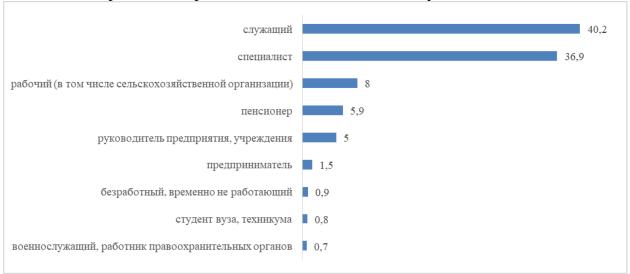

В опросе приняли участие женщины -78% и мужчины -22% в возрасте до 25 лет -5%, от 25 до 60 лет -87,5% и старше 60 лет -7,5%. Распределение респондентов по уровню образования и социального положения представлены на графиках.

## Распределение респондентов по социальному положению, %

1. Удовлетворенность населения организацией транспортного обслуживания, процент от числа опрошенных

| Муниципальное образование          | 2021 год | 2022 год |
|------------------------------------|----------|----------|
| Архангельск                        | 13,5%    | 15,1%    |
| Коряжма                            | 50,0%    | 54,2%    |
| Котлас                             | 50,0%    | 20,0%    |
| Мирный                             | 71,4%*   | 66,8%    |
| Новая Земля                        | 100,0%*  | 100,0%*  |
| Новодвинск                         | 57,1%*   | 53,3%    |
| Северодвинск                       | 36,7%    | 52,3%    |
| Вельский муниципальный район       | 12,3%    | 61,8%    |
| Верхнетоемский муниципальный округ | 0,0%*    | 33,6%    |
| Вилегодский муниципальный округ    | 0,0%*    | 25,0%*   |
| Виноградовский муниципальный округ | 100,0%*  | 55,7%    |
| Каргопольский муниципальный округ  | 0,0%*    | 53,7%    |
| Коношский муниципальный район      | 24,1%    | 27,1%    |
| Котласский муниципальный район     | 80,0%    | 40,0%*   |
| Красноборский муниципальный район  | 57,1%*   | 33,3%*   |
| Ленский муниципальный район        | 14,3%*   | 35,2%    |
| Лешуконский муниципальный район    | 0,0%*    | 27,3%    |
| Мезенский муниципальный район      | 100,0%*  | 92,3%    |
| Няндомский муниципальный район     | 66,7%*   | 12,5%*   |
| Онежский муниципальный район       | 0,0%*    | 20,0%*   |
| Пинежский муниципальный район      | 16,7%*   | 33,3%*   |
| Плесецкий муниципальный округ      | 14,3%*   | 26,9%    |
| Приморский муниципальный район     | 70,5%    | 51,1%    |
| Устьянский муниципальный район     | 57,1%*   | 33,1%    |
| Холмогорский муниципальный район   | 44,6%    | 52,4%    |
| Шенкурский муниципальный район     | 57,1%*   | 15,4%    |
| Среднее значение                   | 42,1%    | 42,0%    |