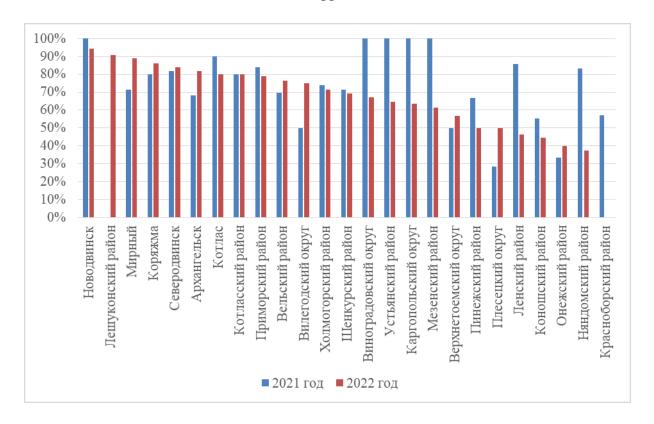

| Муниципальное образование          | 2021 год | 2022 год |
|------------------------------------|----------|----------|
| Архангельск                        | 42,9%    | 59,5%    |
| Коряжма                            | 50,0%    | 82,2%    |
| Котлас                             | 60,0%    | 60,0%    |
| Мирный                             | 71,4%*   | 74,5%    |
| Новая Земля                        | 100,0%*  | 100,0%*  |
| Новодвинск                         | 85,7%*   | 79,1%    |
| Северодвинск                       | 64,2%    | 73,2%    |
| Вельский муниципальный район       | 42,6%    | 77,9%    |
| Верхнетоемский муниципальный округ | 0,0%*    | 47,1%    |
| Вилегодский муниципальный округ    | 0,0%*    | 75,0%*   |
| Виноградовский муниципальный округ | 100,0%*  | 68,6%    |
| Каргопольский муниципальный округ  | 50,0%*   | 41,5%    |
| Коношский муниципальный район      | 31,0%    | 44,1%    |
| Котласский муниципальный район     | 70,0%    | 80,0%*   |
| Красноборский муниципальный район  | 14,3%*   | 33,3%*   |
| Ленский муниципальный район        | 42,9%*   | 60,6%    |
| Лешуконский муниципальный район    | 100,0%*  | 72,7%    |
| Мезенский муниципальный район      | 100,0%*  | 53,9%    |
| Няндомский муниципальный район     | 83,3%*   | 25,0%*   |
| Онежский муниципальный район       | 33,3%*   | 100,0%*  |
| Пинежский муниципальный район      | 50,0%*   | 16,7%*   |
| Плесецкий муниципальный округ      | 28,6%*   | 34,6%    |
| Приморский муниципальный район     | 67,1%    | 71,6%    |
| Устьянский муниципальный район     | 71,4%*   | 62,3%    |
| Холмогорский муниципальный район   | 71,7%    | 57,1%    |
| Шенкурский муниципальный район     | 71,4%*   | 69,2%    |
| Среднее значение                   | 57,8%    | 62,3%    |

Средний показатель уровня организации теплоснабжения в целом по Архангельской области составляет 62,3%. Этот показатель увеличился на 4,5 п.п. по сравнению с 2021 годом.

Максимальную удовлетворенность демонстрируют респонденты из следующих районов и населенных пунктов: Онежский\* и Котласский\* районы, город Коряжма (более 80% довольных). На нижних строках таблицы расположился Пинежский район\* (менее 20% довольных).

проблемы теплоснабжения, Основные организации выделяемые респондентами, это высокая ежегодно растущая И стоимость теплоснабжения (64,8%), поставляемые тепловые ресурсы не соответствуют установленным нормативам (11,8%), отсутствуют общедомовые приборы учета потребления тепла (9,3%) и реальный расход топлива больше выделяемого населению по установленным нормативам (9%).