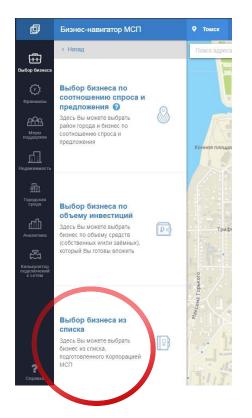

#### Составление бизнес-плана

Для расчёта бизнес-плана на Портале Бизнес-навигатора МСП нужно пройти по ссылке <u>Рассчитать бизнес-план</u>, выбрать раздел «Городской розничный бизнес» и затем – «Выбор бизнеса из списка».

Откроется список видов деятельности, в котором нужно выбрать интересующую сферу (например, школы-спортивные клубы) и вид бизнеса (например, школа иностранных языков). После этого на карте города появятся сведения о конкурентах и свободных помещениях, а также возможность выбрать на карте помещение или место для размещения предприятия и рассчитать бизнес-план.