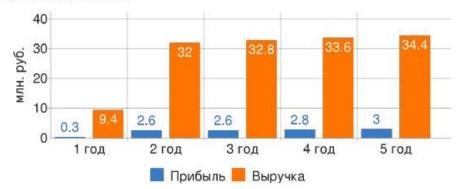

Бизнес-план, составленный с использованием сервиса Бизнес-навигатора МСП, будет содержать:

- состав и размер инвестиций (затрат на запуск бизнеса), в т.ч.
   перечень оборудования, инвентаря, товаров и т.п.;
- операционные расходы в год, в том числе фонд оплаты труда по средним размерам зарплат в регионе;
- анализ спроса и конкурентной среды в денежной оценке;
- срок окупаемости и рентабельность инвестиций за 5 лет;
- помесячный финансовый план на 1 5 год работы;
- список документов, которые нужны для данного бизнеса;
- данные о среднем чеке и средних ценах в этом бизнесе;
- сезонные изменения спроса, маркетинговую стратегию и др.

#### Динамика доходов: